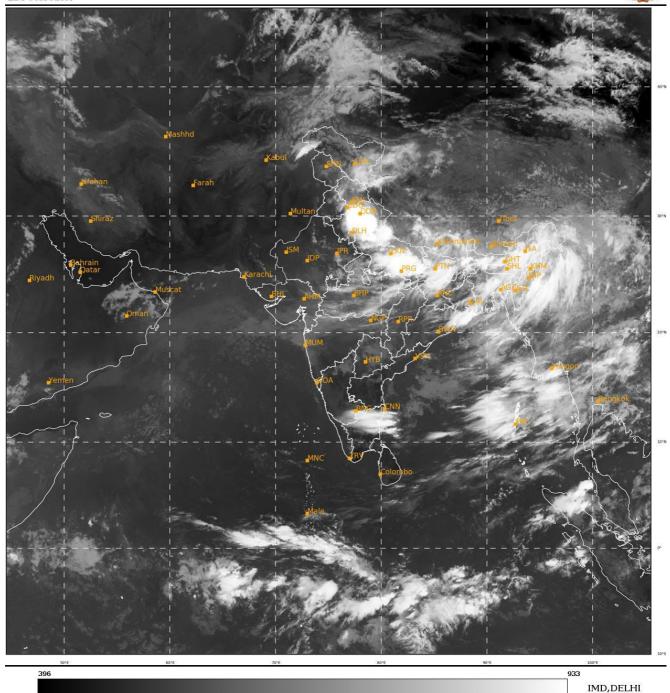

#### **BAY OF BENGAL:**

SCATTERED LOW AND MEDIUM CLOUDS WITH EMBEDDED INTENSE TO VERY INTENSE CONVECTION LAY OVER NORTHWEST BAY OF BENGAL OFF GANGETIC WEST BENGAL – NORTH ORISSA COASTS, SOUTHWEST BAY OF BENGAL OFF NORTH TAMILNADU COAST, EASTCENTRAL AND ADJOINING SOUTHEAST BAY OF BENGAL, NORTH ANDAMAN SEA & GULF OF MARTABAN. SCATTERED LOW AND MEDIUM CLOUDS WITH EMBEDDED MODERATE TO INTENSE CONVECTION LAY OVER REST OF BAY OF BENGAL, ARAKAN COAST, TENASSERIM COAST AND WEAK TO MODERATE CONVECTION LAY OVER SOUTH ANDAMAN SEA.

#### **ARABIAN SEA:**

SCATTERED LOW AND MEDIUM CLOUDS WITH EMBEDDED ISOLATED WEAK CONVECTION LAY OVER NORTHWEST ARABIAN SEA. SCATTERED LOW AND MEDIUM CLOUDS LAY OVER REST ARABIAN SEA, GULF OF KUTCH & GULF OF CAMBAY.